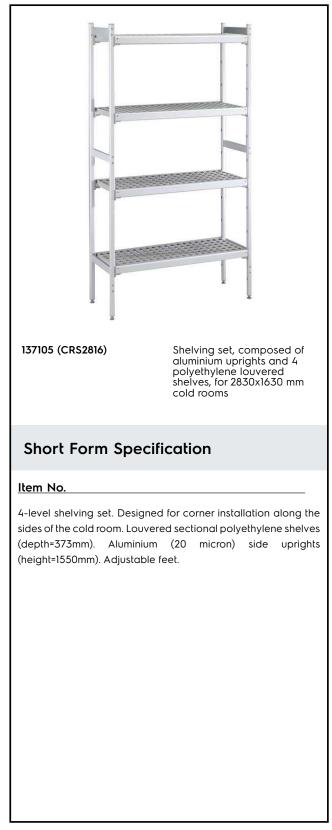

# Electrolux PROFESSIONAL

Stainless Steel Preparation Shelving set for 2830x1630 mm cold room

| ITEM #       |  |  |
|--------------|--|--|
| MODEL #      |  |  |
| NAME #       |  |  |
| <u>SIS #</u> |  |  |
| AIA #        |  |  |

### Construction

- Uprights and shelf frames constructed entirely in anodized aluminium (20 micron).
- 4 tiers.
- Shelves made by section of polyethylene tablets.
- Sectional polyethylene shelves are dishwasher safe.

### Key Information:

External dimensions, Length 137105 (CRS2816) External dimensions, Depth: External dimensions, Height: Max loading weight: Net weight:

1117-1516-2738-1516 mm 373 mm 1550 mm 4300 kg 100 kg