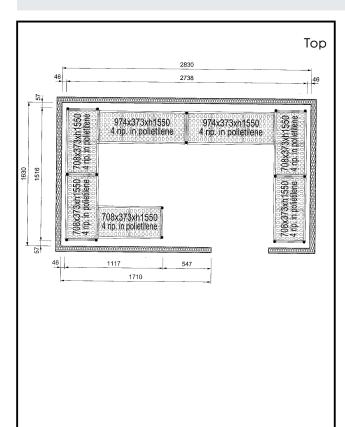

### Key Information:

External dimensions, Length 137105 (CRS2816) External dimensions, Depth: External dimensions, Height: Max loading weight: Net weight:

1117-1516-2738-1516 mm 373 mm 1550 mm 4300 kg 100 kg